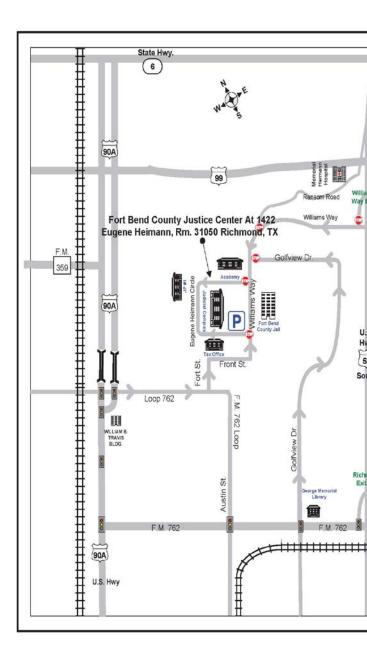

#### or visit:

www.fortbendcountytx.gov/districtclerk

Office of Beverley McGrew Walker Fort Bend County District Clerk 1422 Eugene Heimann Circle, Rm 31050 Justice Center Richmond, Texas 77469

Thank you.